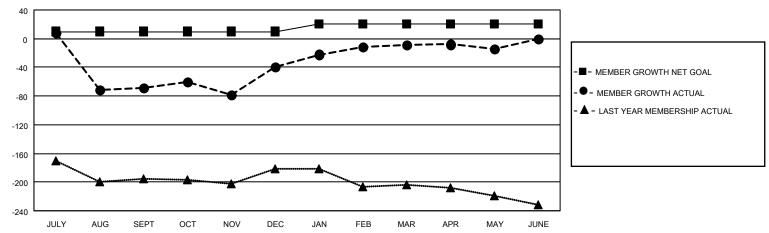

#### GOALS AND ACTUAL MEMBERS CUMULATIVE

| DROPPED CLUBS: 5 |     | 18 CLUBS OF 40 ADDED 1 OR<br>MORE NEW MEMBERS | GENDER DISTRIBUTION       |              |  |
|------------------|-----|-----------------------------------------------|---------------------------|--------------|--|
|                  |     | WORE NEW MEMBERS                              | MALE                      | 568 (52.21%) |  |
|                  |     |                                               | FEMALE 520 (47.79%)       |              |  |
| DROPPED MEMBERS  |     |                                               | NON BINARY                | 0 (0.00%)    |  |
|                  |     |                                               | PREFER NOT TO ANSWER      | 0 (0.00%)    |  |
| DECEASED         | 5   |                                               |                           | ,            |  |
| CLUB CANCELLED   | 85  | CLICK HERE FOR CUMULATIVE                     | TOTAL FAMILY UNIT MEMBERS | 450          |  |
| OTHER            | 110 | MEMBERSHIP DATA                               |                           |              |  |
| TOTAL            | 200 |                                               | FAMILY MEMBERS PAYING HAI | F DUES 291   |  |
|                  |     |                                               |                           |              |  |

## District 301A3

| Clubs                 |               |           |               | Members               |                         |                         |                                                    |
|-----------------------|---------------|-----------|---------------|-----------------------|-------------------------|-------------------------|----------------------------------------------------|
| RESULTS FOR 2021-2022 |               |           |               | RESULTS FOR 2021-2022 |                         |                         |                                                    |
| QUARTER               | NEW CLUB GOAL | NEW CLUBS | DROPPED CLUBS | QUARTER MEN           | IBER GROWTH NET<br>GOAL | MEMBER GROWTH<br>ACTUAL | DROPPED<br>MEMBERS ACTUAL<br>(including transfers) |
| JULY/AUG/SEPT         | 1             | 0         | 5             | JULY/AUG/SEPT         | 10                      | 45                      | 113                                                |
| OCT/NOV/DEC           | 0             | 2         | 0             | OCT/NOV/DEC           | 0                       | 101                     | 71                                                 |
| JAN/FEB/MAR           | 1             | 0         | 0             | JAN/FEB/MAR           | 10                      | 61                      | 10                                                 |
| APR/MAY/JUNE          | 0             | 0         | 0             | APR/MAY/JUNE          | 0                       | 1                       | 6                                                  |