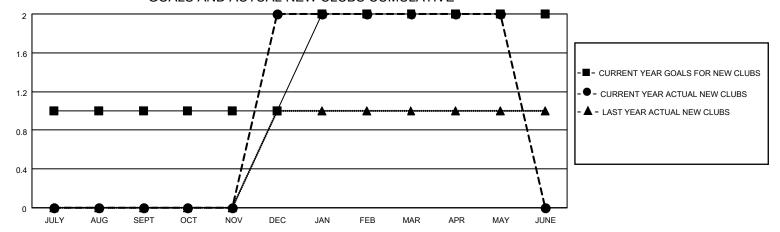

#### GOALS AND ACTUAL NEW CLUBS CUMULATIVE

## District 301A3

| Clubs                 |               |           |               | Members               |                         |                         |                                                    |
|-----------------------|---------------|-----------|---------------|-----------------------|-------------------------|-------------------------|----------------------------------------------------|
| RESULTS FOR 2021-2022 |               |           |               | RESULTS FOR 2021-2022 |                         |                         |                                                    |
| QUARTER               | NEW CLUB GOAL | NEW CLUBS | DROPPED CLUBS | QUARTER MEN           | IBER GROWTH NET<br>GOAL | MEMBER GROWTH<br>ACTUAL | DROPPED<br>MEMBERS ACTUAL<br>(including transfers) |
| JULY/AUG/SEPT         | 1             | 0         | 5             | JULY/AUG/SEPT         | 10                      | 45                      | 113                                                |
| OCT/NOV/DEC           | 0             | 2         | 0             | OCT/NOV/DEC           | 0                       | 101                     | 71                                                 |
| JAN/FEB/MAR           | 1             | 0         | 0             | JAN/FEB/MAR           | 10                      | 61                      | 10                                                 |
| APR/MAY/JUNE          | 0             | 0         | 0             | APR/MAY/JUNE          | 0                       | 1                       | 6                                                  |